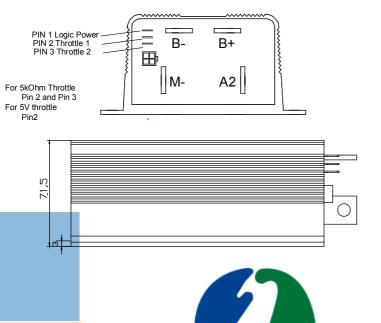

## **SKM2430 Motor Controller**

**SKM2430 motor controllers** are a low cost, high performance solution for pump motor control applications including scissor lifts, lift trucks, mobile booms, or any pumping application where 24-volt, series motor, speed control is employed. The SKM2430 controller can replace origin Curtis controller. The controller can setting the throttle deadband by handheld programmer for different generation Genie control box.

## Features :

- Current limiting: 275 Amps
- Operating voltage: 24 Volts DC
- Input voltage range: 0 to 5 Volts DC
- Over/Under voltage, Over/low Temperature, Real time current protect.